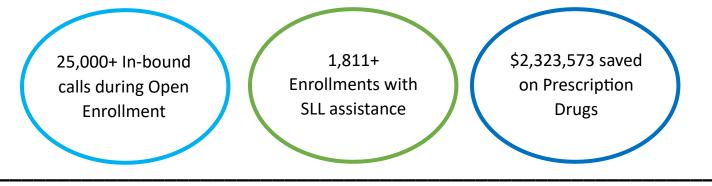

| 4,274 | 4,103                                                                                                                    | 4,391 |  | 363          | 552                                                              |  | 345               | 363                 |

# 2024 Dancing Sky Senior LinkAge Line (SLL) Team Highlights

ca

Scam & Fraud presentation at First Lutheran Church of Battle Lake

Dancing Sky's
Resource Specialists
answered 11,915
calls statewide in 2024



Medicare presentation at Benedictine Living Community in Crookston

# Clients served by Senior LinkAge Line in Dancing Sky Region in 2024



## **Return to Community Service**

All cases by client's county of residence



## 2024 Senior LinkAge Line Medicare Open Enrollment Statewide



## WRAPS Program (Pilot Project)

- Referrals come from county adult protection staff for clients 18 years of age and older.
- Qualified clients can receive services to reduce/mitigate their risk of maltreatment & neglect.
- The average expenditure per person to date is \$1,200, maximum is \$2,500/person.
- Utilizes American Rescue Funds which have been extended through September 2025.
- In the Dancing Sky Region:
  - o 60 referals from April 8th December 1st
  - Over \$45,000 in funds expended to directly support clients and caregivers.
  - Services provided include transportation, relocation, meals, legal services, home environment improvements, health promotion, emergency housing and client supplies.

# **2024 Dancing Sky Development Team Highlights**

#### **Outreach and Education**