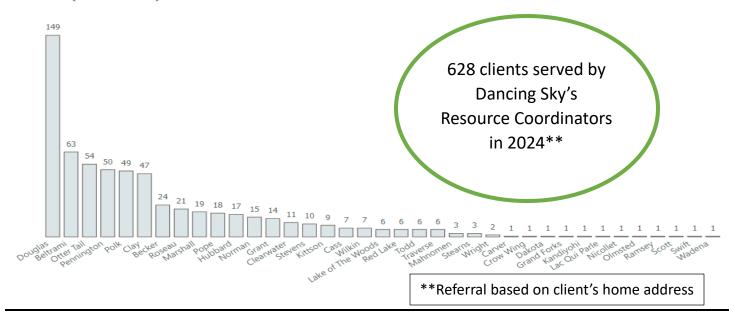

# Clients served by Senior LinkAge Line in Dancing Sky Region in 2024

## **Return to Community Service**

All cases by client's county of residence