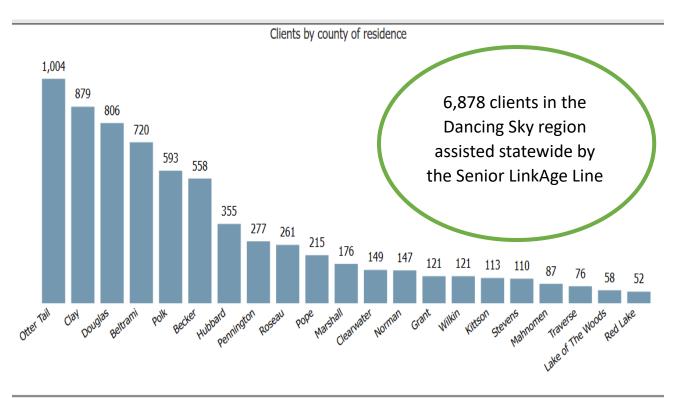

# 37 Federally Funded Aging Service Providers

6,878

Consumers served via the Senior LinkAge Line®

4,391

Older Adults received
321,472 Home
Delivered Meals

4,274

Older Adults
received 112,164
Congregate Meals

# Clients served by Senior LinkAge Line in Dancing Sky Region in 2024

## **Return to Community Service**

All cases by client's county of residence