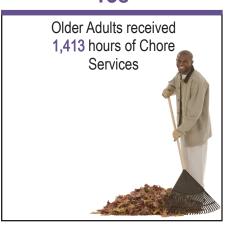

175

363

1,474

552

99

158

| People Served by County in 2024 |                                                                                                                        |       |                                                                                                   |       |                                                                                                                          |       |  |              |                                                                  |  |                   |                     |
|---------------------------------|------------------------------------------------------------------------------------------------------------------------|-------|---------------------------------------------------------------------------------------------------|-------|--------------------------------------------------------------------------------------------------------------------------|-------|--|--------------|------------------------------------------------------------------|--|-------------------|---------------------|
|                                 | Title IIIC                                                                                                             |       |                                                                                                   |       |                                                                                                                          |       |  |              |                                                                  |  |                   |                     |
|                                 | <u>Title IIIB</u>                                                                                                      |       | <u>Congregate</u>                                                                                 |       | Home Delivered                                                                                                           |       |  | <u>Title</u> | e IIID                                                           |  | <u>Title IIIE</u> |                     |
|                                 | chore, homemaker,<br>legal services, home<br>modification,<br>volunteer<br>transportation,<br>medication<br>management |       | meals served at a<br>senior or community<br>center or a restaurant<br>as a diner's club<br>option |       | meals served to an individual who is homebound or not able to easily leave their home and also includes Food Shelf meals |       |  |              | respite and caregiver supp wellness programs counseling coaching |  |                   | support,<br>eling & |
|                                 | 2023                                                                                                                   | 2024  | 2023                                                                                              | 2024  | 2023                                                                                                                     | 2024  |  | 2023         | 2024                                                             |  | 2023              | 2024                |
| Becker                          | 76                                                                                                                     | 151   | 256                                                                                               | 217   | 269                                                                                                                      | 328   |  | 11           | 41                                                               |  | 15                | 12                  |
| Beltrami                        | 301                                                                                                                    | 297   | 211                                                                                               | 165   | 153                                                                                                                      | 202   |  | 40           | 34                                                               |  | 95                | 95                  |
| Clay                            | 226                                                                                                                    | 298   | 138                                                                                               | 162   | 614                                                                                                                      | 665   |  | 59           | 53                                                               |  | 10                | 18                  |
| Clearwater                      | 59                                                                                                                     | 241   | 123                                                                                               | 108   | 142                                                                                                                      | 115   |  | 0            | 0                                                                |  | 3                 | 3                   |
| Douglas                         | 128                                                                                                                    | 3384  | 440                                                                                               | 469   | 380                                                                                                                      | 477   |  | 29           | 110                                                              |  | 20                | 15                  |
| Grant                           | 22                                                                                                                     | 18    | 86                                                                                                | 57    | 107                                                                                                                      | 115   |  | 10           | 19                                                               |  | 1                 | 2                   |
| Hubbard                         | 183                                                                                                                    | 130   | 355                                                                                               | 288   | 136                                                                                                                      | 121   |  | 58           | 0                                                                |  | 76                | 93                  |
| Kittson                         | 4                                                                                                                      | 0     | 100                                                                                               | 59    | 126                                                                                                                      | 99    |  | 14           | 0                                                                |  | 0                 | 0                   |
| LOW                             | 3                                                                                                                      | 4     | 84                                                                                                | 56    | 108                                                                                                                      | 47    |  | 0            | 0                                                                |  | 0                 | 1                   |
| Mahnomen                        | 52                                                                                                                     | 78    | 85                                                                                                | 49    | 46                                                                                                                       | 54    |  | 0            | 12                                                               |  | 2                 | 2                   |
| Marshall                        | 11                                                                                                                     | 33    | 194                                                                                               | 194   | 188                                                                                                                      | 184   |  | 35           | 27                                                               |  | 0                 | 1                   |
| Norman                          | 32                                                                                                                     | 43    | 66                                                                                                | 57    | 88                                                                                                                       | 90    |  | 0            | 17                                                               |  | 0                 | 0                   |
| Otter Tail                      | 138                                                                                                                    | 409   | 464                                                                                               | 748   | 368                                                                                                                      | 557   |  | 16           | 49                                                               |  | 15                | 4                   |
| Pennington                      | 153                                                                                                                    | 130   | 206                                                                                               | 201   | 104                                                                                                                      | 132   |  | 0            | 10                                                               |  | 4                 | 5                   |
| Polk                            | 135                                                                                                                    | 108   | 311                                                                                               | 98    | 303                                                                                                                      | 237   |  | 10           | 53                                                               |  | 9                 | 12                  |
| Pope                            | 46                                                                                                                     | 11    | 388                                                                                               | 398   | 85                                                                                                                       | 119   |  | 21           | 9                                                                |  | 15                | 10                  |
| Red Lake                        | 16                                                                                                                     | 8     | 83                                                                                                | 28    | 74                                                                                                                       | 68    |  | 0            | 0                                                                |  | 1                 | 1                   |
| Roseau                          | 9                                                                                                                      | 0     | 327                                                                                               | 267   | 365                                                                                                                      | 269   |  | 0            | 61                                                               |  | 1                 | 1                   |
| Stevens                         | 23                                                                                                                     | 4     | 55                                                                                                | 57    | 143                                                                                                                      | 147   |  | 1            | 3                                                                |  | 8                 | 8                   |
| Traverse                        | 10                                                                                                                     | 4     | 146                                                                                               | 175   | 143                                                                                                                      | 172   |  | 4            | 0                                                                |  | 0                 | 0                   |
| Wilkin                          | 20                                                                                                                     | 7     | 27                                                                                                | 41    | 64                                                                                                                       | 83    |  | 46           | 50                                                               |  | 1                 | 0                   |
| Other                           | 37                                                                                                                     | 10    | 452                                                                                               | 380   | 97                                                                                                                       | 110   |  | 9            | 4                                                                |  | 69                | 80                  |
| Totals                          | 1,684                                                                                                                  | 5,368 | 4,597                                                                                             | 4,274 | 4,103                                                                                                                    | 4,391 |  | 363          | 552                                                              |  | 345               | 363                 |