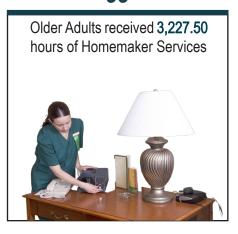

175

363

1,474

552

99

158

| People Served by County in 2024 |                                                                                                                        |       |                                                                                                   |       |                                                                                                                          |       |  |              |                                                                  |  |                   |                     |
|---------------------------------|------------------------------------------------------------------------------------------------------------------------|-------|---------------------------------------------------------------------------------------------------|-------|--------------------------------------------------------------------------------------------------------------------------|-------|--|--------------|------------------------------------------------------------------|--|-------------------|---------------------|
|                                 | Title IIIC                                                                                                             |       |                                                                                                   |       |                                                                                                                          |       |  |              |                                                                  |  |                   |                     |
|                                 | <u>Title IIIB</u>                                                                                                      |       | <u>Congregate</u>                                                                                 |       | Home Delivered                                                                                                           |       |  | <u>Title</u> | e IIID                                                           |  | <u>Title IIIE</u> |                     |
|                                 | chore, homemaker,<br>legal services, home<br>modification,<br>volunteer<br>transportation,<br>medication<br>management |       | meals served at a<br>senior or community<br>center or a restaurant<br>as a diner's club<br>option |       | meals served to an individual who is homebound or not able to easily leave their home and also includes Food Shelf meals |       |  |              | respite and caregiver supp wellness programs counseling coaching |  |                   | support,<br>eling & |
|                                 | 2023                                                                                                                   | 2024  | 2023                                                                                              | 2024  | 2023                                                                                                                     | 2024  |  | 2023         | 2024                                                             |  | 2023              | 2024                |
| Becker                          | 76                                                                                                                     | 151   | 256                                                                                               | 217   | 269                                                                                                                      | 328   |  | 11           | 41                                                               |  | 15                | 12                  |
| Beltrami                        | 301                                                                                                                    | 297   | 211                                                                                               | 165   | 153                                                                                                                      | 202   |  | 40           | 34                                                               |  | 95                | 95                  |
| Clay                            | 226                                                                                                                    | 298   | 138                                                                                               | 162   | 614                                                                                                                      | 665   |  | 59           | 53                                                               |  | 10                | 18                  |
| Clearwater                      | 59                                                                                                                     | 241   | 123                                                                                               | 108   | 142                                                                                                                      | 115   |  | 0            | 0                                                                |  | 3                 | 3                   |
| Douglas                         | 128                                                                                                                    | 3384  | 440                                                                                               | 469   | 380                                                                                                                      | 477   |  | 29           | 110                                                              |  | 20                | 15                  |
| Grant                           | 22                                                                                                                     | 18    | 86                                                                                                | 57    | 107                                                                                                                      | 115   |  | 10           | 19                                                               |  | 1                 | 2                   |
| Hubbard                         | 183                                                                                                                    | 130   | 355                                                                                               | 288   | 136                                                                                                                      | 121   |  | 58           | 0                                                                |  | 76                | 93                  |
| Kittson                         | 4                                                                                                                      | 0     | 100                                                                                               | 59    | 126                                                                                                                      | 99    |  | 14           | 0                                                                |  | 0                 | 0                   |
| LOW                             | 3                                                                                                                      | 4     | 84                                                                                                | 56    | 108                                                                                                                      | 47    |  | 0            | 0                                                                |  | 0                 | 1                   |
| Mahnomen                        | 52                                                                                                                     | 78    | 85                                                                                                | 49    | 46                                                                                                                       | 54    |  | 0            | 12                                                               |  | 2                 | 2                   |
| Marshall                        | 11                                                                                                                     | 33    | 194                                                                                               | 194   | 188                                                                                                                      | 184   |  | 35           | 27                                                               |  | 0                 | 1                   |
| Norman                          | 32                                                                                                                     | 43    | 66                                                                                                | 57    | 88                                                                                                                       | 90    |  | 0            | 17                                                               |  | 0                 | 0                   |
| Otter Tail                      | 138                                                                                                                    | 409   | 464                                                                                               | 748   | 368                                                                                                                      | 557   |  | 16           | 49                                                               |  | 15                | 4                   |
| Pennington                      | 153                                                                                                                    | 130   | 206                                                                                               | 201   | 104                                                                                                                      | 132   |  | 0            | 10                                                               |  | 4                 | 5                   |
| Polk                            | 135                                                                                                                    | 108   | 311                                                                                               | 98    | 303                                                                                                                      | 237   |  | 10           | 53                                                               |  | 9                 | 12                  |
| Pope                            | 46                                                                                                                     | 11    | 388                                                                                               | 398   | 85                                                                                                                       | 119   |  | 21           | 9                                                                |  | 15                | 10                  |
| Red Lake                        | 16                                                                                                                     | 8     | 83                                                                                                | 28    | 74                                                                                                                       | 68    |  | 0            | 0                                                                |  | 1                 | 1                   |
| Roseau                          | 9                                                                                                                      | 0     | 327                                                                                               | 267   | 365                                                                                                                      | 269   |  | 0            | 61                                                               |  | 1                 | 1                   |
| Stevens                         | 23                                                                                                                     | 4     | 55                                                                                                | 57    | 143                                                                                                                      | 147   |  | 1            | 3                                                                |  | 8                 | 8                   |
| Traverse                        | 10                                                                                                                     | 4     | 146                                                                                               | 175   | 143                                                                                                                      | 172   |  | 4            | 0                                                                |  | 0                 | 0                   |
| Wilkin                          | 20                                                                                                                     | 7     | 27                                                                                                | 41    | 64                                                                                                                       | 83    |  | 46           | 50                                                               |  | 1                 | 0                   |
| Other                           | 37                                                                                                                     | 10    | 452                                                                                               | 380   | 97                                                                                                                       | 110   |  | 9            | 4                                                                |  | 69                | 80                  |
| Totals                          | 1,684                                                                                                                  | 5,368 | 4,597                                                                                             | 4,274 | 4,103                                                                                                                    | 4,391 |  | 363          | 552                                                              |  | 345               | 363                 |